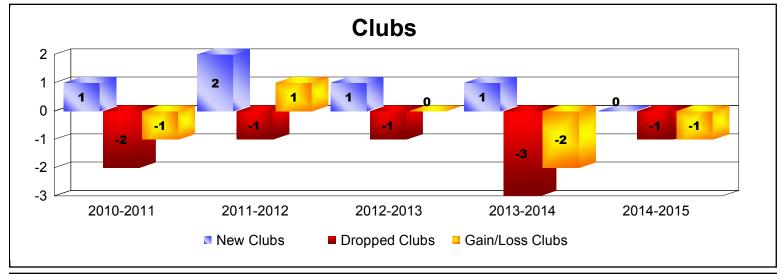

District 13 G

As of June 2015 Cumulative

| Year      | New<br>Clubs | Dropped<br>Clubs | Gain/<br>Loss<br>Clubs | New<br>Members | Charter<br>Members | Reinstate<br>Members | Transfer<br>Members | Total<br>Member<br>Added | Total<br>Members<br>Dropped | Gain/<br>Loss<br>Members |
|-----------|--------------|------------------|------------------------|----------------|--------------------|----------------------|---------------------|--------------------------|-----------------------------|--------------------------|
| 2010-2011 | 1            | -2               | -1                     | 71             | 26                 | 1                    | 6                   | 104                      | -141                        | -37                      |
| 2011-2012 | 2            | -1               | 1                      | 127            | 55                 | 7                    | 3                   | 192                      | -153                        | 39                       |
| 2012-2013 | 1            | -1               | 0                      | 102            | 37                 | 1                    | 1                   | 141                      | -151                        | -10                      |
| 2013-2014 | 1            | -3               | -2                     | 124            | 25                 | 2                    | 6                   | 157                      | -188                        | -31                      |
| 2014-2015 | 0            | -1               | -1                     | 132            | 0                  | 3                    | 8                   | 143                      | -163                        | -20                      |
| Average   | 1            | -2               | -1                     | 111            | 29                 | 3                    | 5                   | 147                      | -159                        | -12                      |