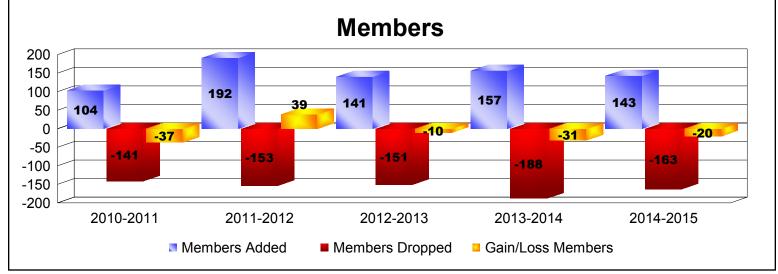

District 13 G

As of June 2015 Cumulative

| Year      | New<br>Clubs | Dropped<br>Clubs | Gain/<br>Loss<br>Clubs | New<br>Members | Charter<br>Members | Reinstate<br>Members | Transfer<br>Members | Total<br>Member<br>Added | Total<br>Members<br>Dropped | Gain/<br>Loss<br>Members |
|-----------|--------------|------------------|------------------------|----------------|--------------------|----------------------|---------------------|--------------------------|-----------------------------|--------------------------|
| 2010-2011 | 1            | -2               | -1                     | 71             | 26                 | 1                    | 6                   | 104                      | -141                        | -37                      |
| 2011-2012 | 2            | -1               | 1                      | 127            | 55                 | 7                    | 3                   | 192                      | -153                        | 39                       |
| 2012-2013 | 1            | -1               | 0                      | 102            | 37                 | 1                    | 1                   | 141                      | -151                        | -10                      |
| 2013-2014 | 1            | -3               | -2                     | 124            | 25                 | 2                    | 6                   | 157                      | -188                        | -31                      |
| 2014-2015 | 0            | -1               | -1                     | 132            | 0                  | 3                    | 8                   | 143                      | -163                        | -20                      |
| Average   | 1            | -2               | -1                     | 111            | 29                 | 3                    | 5                   | 147                      | -159                        | -12                      |